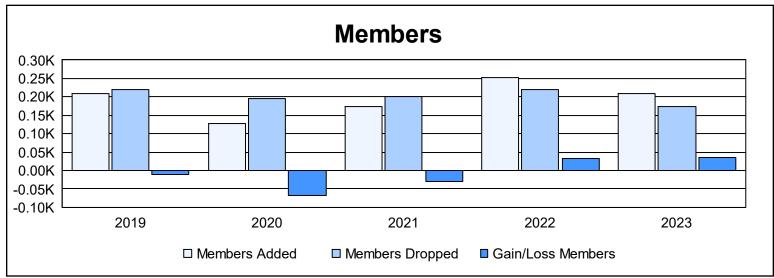

District 46 As of June 2023 Cumulative

| Year      | New<br>Clubs | Dropped<br>Clubs | Gain/<br>Loss<br>Clubs | New<br>Members | Charter<br>Members | Reinstate<br>Members | Transfer<br>Members | Total<br>Member<br>Added | Total<br>Members<br>Dropped | Gain/<br>Loss<br>Members |
|-----------|--------------|------------------|------------------------|----------------|--------------------|----------------------|---------------------|--------------------------|-----------------------------|--------------------------|
| 2018-2019 | 1            | 1                | 0                      | 163            | 23                 | 9                    | 13                  | 208                      | 219                         | -11                      |
| 2019-2020 | 0            | 3                | -3                     | 111            | 0                  | 4                    | 12                  | 127                      | 195                         | -68                      |
| 2020-2021 | 1            | 1                | 0                      | 116            | 44                 | 5                    | 8                   | 173                      | 202                         | -29                      |
| 2021-2022 | 2            | 2                | 0                      | 179            | 47                 | 9                    | 18                  | 253                      | 220                         | 33                       |
| 2022-2023 | 1            | 0                | 1                      | 157            | 30                 | 7                    | 16                  | 210                      | 175                         | 35                       |
| Average   | 1            | 1                | 0                      | 145            | 29                 | 7                    | 13                  | 194                      | 202                         | -8                       |