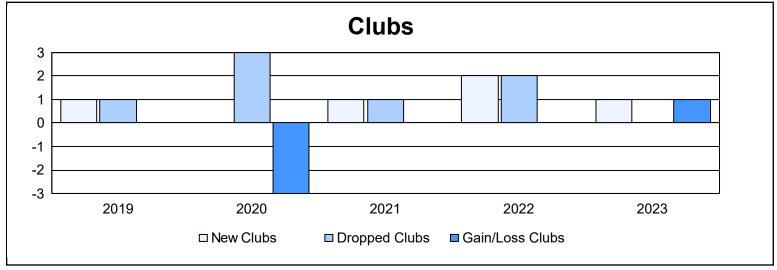

District 46 As of June 2023 Cumulative

| Year      | New<br>Clubs | Dropped<br>Clubs | Gain/<br>Loss<br>Clubs | New<br>Members | Charter<br>Members | Reinstate<br>Members | Transfer<br>Members | Total<br>Member<br>Added | Total<br>Members<br>Dropped | Gain/<br>Loss<br>Members |
|-----------|--------------|------------------|------------------------|----------------|--------------------|----------------------|---------------------|--------------------------|-----------------------------|--------------------------|
| 2018-2019 | 1            | 1                | 0                      | 163            | 23                 | 9                    | 13                  | 208                      | 219                         | -11                      |
| 2019-2020 | 0            | 3                | -3                     | 111            | 0                  | 4                    | 12                  | 127                      | 195                         | -68                      |
| 2020-2021 | 1            | 1                | 0                      | 116            | 44                 | 5                    | 8                   | 173                      | 202                         | -29                      |
| 2021-2022 | 2            | 2                | 0                      | 179            | 47                 | 9                    | 18                  | 253                      | 220                         | 33                       |
| 2022-2023 | 1            | 0                | 1                      | 157            | 30                 | 7                    | 16                  | 210                      | 175                         | 35                       |
| Average   | 1            | 1                | 0                      | 145            | 29                 | 7                    | 13                  | 194                      | 202                         | -8                       |